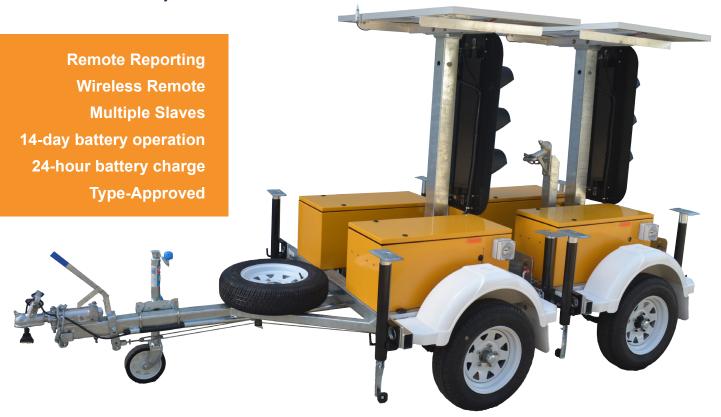

The new design PTC1000 Trailer Mounted Portable Signals combine a smaller footprint for sites with limited access and ease of towing and positioning. This design incorporates a standard type-approved Master/Slave controller with additional features including GPS positioning and remote error reporting. The unit is manufactured in Australia in an ISO9001 certified manufacturing facility and combines innovative technology, high quality production, improved efficiency and custom design opportunities, with AEI and Excel's reputation for reliable and cost-effective market solutions.

## Controller

| PTC-1000         | Master and Slave Pair (or multiple Slaves)    |
|------------------|-----------------------------------------------|
| Vehicle Detector | Yes, optional addition - AGD300 or equivalent |
| Wireless Remote  | Optional (at additional cost)                 |
| Modem            | 3G                                            |
| Remote Reporting | Yes                                           |
| GPS Positioning  | Yes                                           |
|                  |                                               |

## Trailer

| manor               |                                                                     |
|---------------------|---------------------------------------------------------------------|
| Batteries           | 2 x 150AH T1275 12V (flooded cell or AGM glass mat)                 |
| Charger             | 2 x Powertech 30A Battery Charger - per signal                      |
| Solar Panel         | 1 x 145 watt - per signal                                           |
| Solar Regulator     | 1 x 20A - per signal                                                |
| Towing Speed        | 100 km/hr                                                           |
| Weight              | 700kg (Front: 360kg, Rear: 340kg)                                   |
| Lifting System      | Electronic or optional Hydraulic Lifting (at additional cost)       |
| Tail / Brake Lights | Wired                                                               |
| Brake Coupling      | Yes (Chains)                                                        |
| Forlift Points      | Yes                                                                 |
| Tie Down Points     | Yes                                                                 |
| Forklift Points     | Yes                                                                 |
| Spare Wheel/Tyre    | Yes                                                                 |
| Tow Coupling        | Yes, removable 50mm (and spare for rear trailer)                    |
| Stabilisers         | Wind-loading approved stabilisers                                   |
|                     |                                                                     |
| Warranty            | 2 years                                                             |
|                     |                                                                     |
| Type Approvals      | Transport & Mainroads - Queensland (ITS & Elec. Equip. No. 17-01)   |
|                     | Roads and Maritime Service - New South Wales (No. 9305-PTS3AR1-0-1) |
|                     | VicRoads - Victoria (Approved)                                      |
|                     |                                                                     |